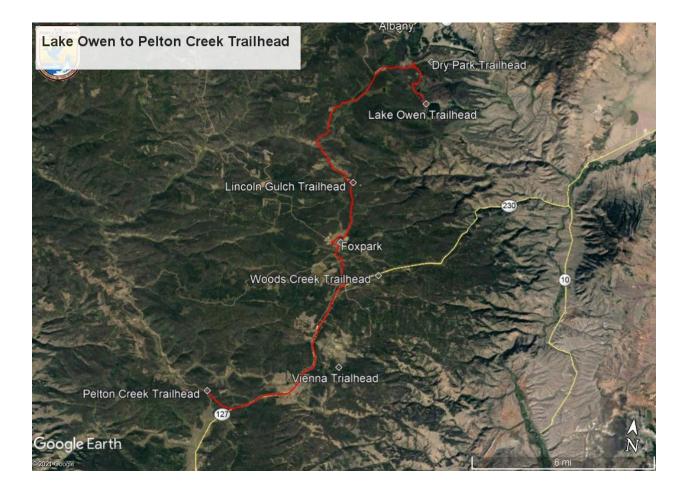

## Driving from Lake Owen to Pelton Creek Trailhead

To drive between Lake Owen and the Pelton Creek Trailhead (start of the marathon): From Lake Owen, go north on the Lake Owen Road. At first intersection turn west on Forest Road 517. Once at the big clearing with LOTS of RVs and ATVs, go through clearing, at intersection, continue straight staying on FR 517. Stay on this road until reaching a detour route around Foxpark. At the intersection with Forest Road 512, turn east to next "T" intersection and turn south on Forest Road 512. At the intersection with Highway 230, turn west. Take Highway until just barely crossing the border into Colorado. Take first turn onto the Pelton Creek Road (FR 898). Trailhead is 1 mile down the gravel road.

Total distance is 20 miles and will take approximately 40 minutes.